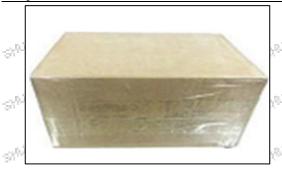

### 3.7.0445120603 Injector's Packing

**Domestic express packaging:** Usually wrapped in waterproof scotch tape, such as picture No.2.

**International express packaging:** Wrapped with waterproof yellow tape After wrapping the black protective film, such as picture No. 3.