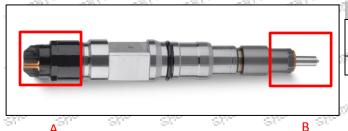

### 2.1.0445120603 Injector's Part Number Location

1) E.g.: The injector part number see as follows

| No.         | Name                      |
|-------------|---------------------------|
| ^           | brand, logo, part number, |
| ari Cari    | series number             |
| -311-B -311 | nozzle part number        |