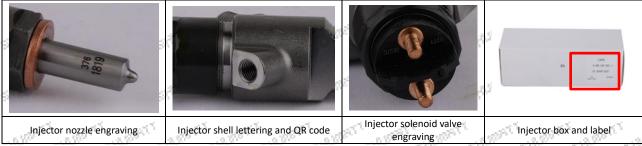

### 2.1.0445120603 Injector's Part Number Location

1) E.g.: The injector part number see as follows

| No.         | Name                      |
|-------------|---------------------------|
| ^           | brand, logo, part number, |
| ari Cari    | series number             |
| -311-B -311 | nozzle part number        |