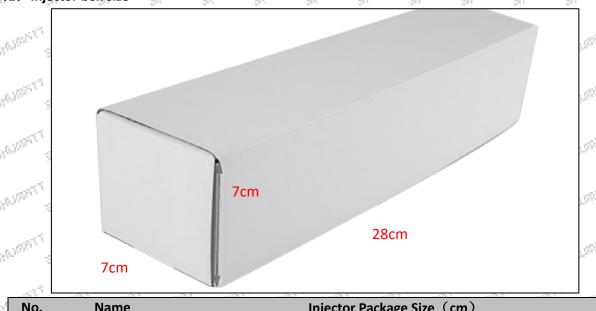

Injector Net Weight: 0.55kg

Gross Weight: 0.6kg

Injector Quality: China Made Brand New Injector **Package Size:** 28cm\*7 cm \*7 cm = 1372cm<sup>3</sup> Injector Type: Diesel Common Rail Injector

MOQ: 4 Pieces

### (2) Injector box size

|   |     |              |   | <br> |            | _000      | 043      | C0u N |   | 400 |
|---|-----|--------------|---|------|------------|-----------|----------|-------|---|-----|
| ď | No. | Name         |   | Ir   | njector Pa | ackage Si | ize (cm) |       |   |     |
| ſ | 1   | Injector Box | • |      | •          | 28*7*7    |          |       | • | •   |