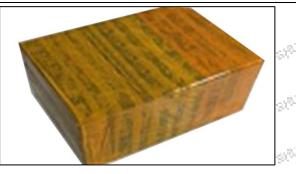

### 3.7.0445120603 Injector's Packing

**Domestic express packaging:** Usually wrapped in waterproof scotch tape, such as picture No.2.

**International express packaging:** Wrapped with waterproof yellow tape After wrapping the black protective film, such as picture No. 3.